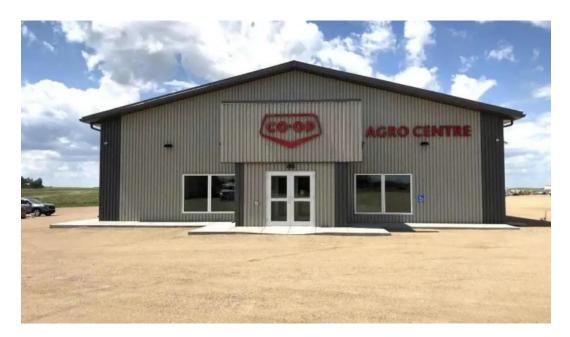

#### Discovering Co-op Agro Centre in Biggar, Saskatchewan

Co-op Agro Centre stands out in Biggar, Saskatchewan, providing a wide range of agricultural services tailored to meet the needs of the local community. With a commitment to quality and customer satisfaction, this co-op is a cornerstone for many farmers and ranchers in the area.

#### Accessibility Features

One of the standout features of Co-op Agro Centre is its focus on accessibility. The \*\*wheelchair-accessible entrance\*\* ensures that all customers can enter

the facility with ease. This dedication to making the shopping experience comfortable for everyone is crucial in today's inclusive society. Additionally, the \*\*wheelchair-accessible car park\*\* provides convenient parking options, making it easier for individuals with mobility challenges to access their products and services without any hassle.

#### Conclusion

In conclusion, Co-op Agro Centre in Biggar, Saskatchewan, is a valuable resource for the agricultural community. With its focus on accessibility through features such as a \*\*wheelchair-accessible entrance\*\* and \*\*car park\*\*, along with dedicated staff and a wide array of products, it remains an essential destination for those in need of agricultural services. Whether you're a long-time customer or a first-time visitor, the co-op aims to provide a welcoming experience for everyone.