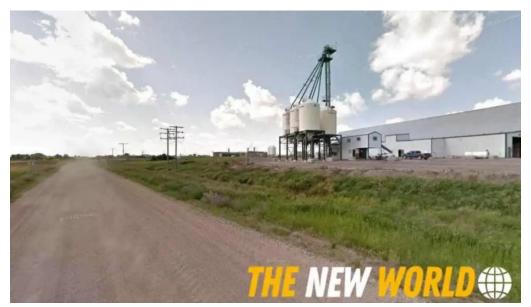

# Exploring Agricultural Services: Rack Petroleum Ltd. Biggar Fertilizer Terminal

The **Rack Petroleum Ltd. Biggar Fertilizer Terminal** is a staple in the agricultural services sector located in Biggar, Saskatchewan. Known for its reliable offerings, this facility has garnered positive reviews from customers who appreciate the quality of service.

#### HY, 4 SOUTH, SOK 0M0 Biggar, SK - Canada (CA)

The contact line of this **Agricultural service** is  $\pm 1306-948-4860$ And if you want to send a WhatsApp, you can do so at $\pm 1306-948-4860$ 