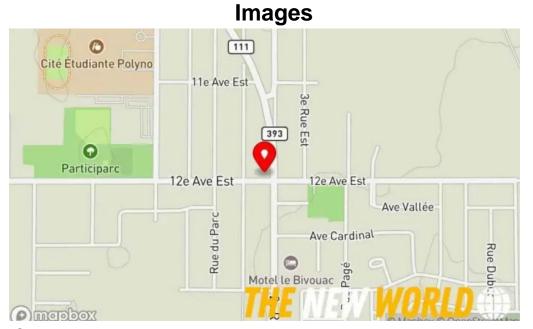

#### The premises are located at

80 12 Ave E, J9Z 2J5 La Sarre, Quebec - Canada (CA)

The phone of said **Business management consultant** is <u>+1819-333-3113</u> And if you want to send a WhatsApp, you can do so at<u>+1819-333-3113</u>