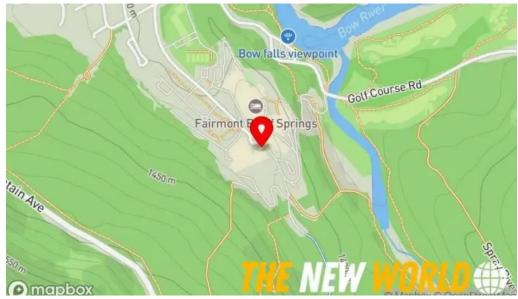

#### A Perfect Location for Your Adventure

Despite the mixed reviews, Hertz's strategic location near the Banff Springs Hotel makes it an appealing choice for travelers looking to explore the stunning landscapes of Banff National Park. With proper planning and awareness of the potential pitfalls, renting from Hertz could still be a viable option for your journey. Whether you're drawn by convenience or accessibility, make sure to thoroughly review your rental terms and prepare for a memorable adventure in one of Canada's most beautiful destinations.

#### The address of our establishment is

The contact line of the mentioned **Car rental agency** is  $\pm 1403-762-2027$ And if you want to send a WhatsApp, you can do so at $\pm 1403-762-2027$ 