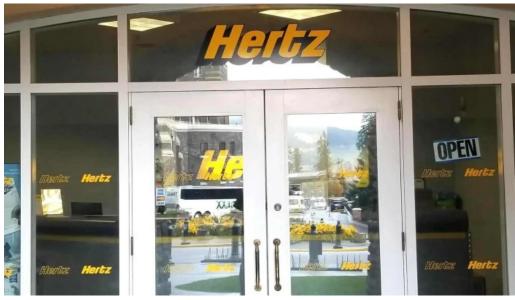

#### **Exploring Banff with Hertz Car Rental**

When planning a trip to the breathtaking Banff National Park in Alberta, Canada, securing reliable transportation is essential. Hertz Car Rental, conveniently located opposite the iconic Banff Springs Hotel, offers a range of vehicles to enhance your travel experience. However, it's crucial to be aware of accessibility features and recent customer experiences before making your reservation.

#### Accessibility at Hertz Banff

Hertz Car Rental in Banff prioritizes inclusivity, featuring a \*\*wheelchair-accessible entrance\*\* and a \*\*wheelchair-accessible car park\*\*. These facilities ensure that all customers can navigate the rental process with ease. Whether you're traveling solo or with family, knowing that accessibility is considered can provide peace of mind during your visit.