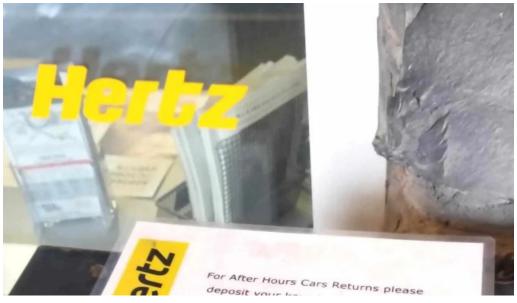

#### **Customer Experiences: A Mixed Bag**

Despite its prime location and accessibility features, customer reviews reveal a range of experiences at Hertz Banff. Some patrons have faced significant challenges, such as closed offices during posted business hours. For instance, one customer reported arriving at their reserved pickup time of 2 PM only to find the Hertz store closed, with no response to multiple phone calls. This resulted in frustration and an ongoing struggle to receive a full refund, highlighting concerns about \*\*customer service\*\* and operational reliability. On the other hand, there have been positive experiences noted as well. Some customers praised the friendly and flexible staff, recounting instances where they were accommodated even after hours. One reviewer shared how the manager stayed late to assist them, showcasing the potential for excellent service amidst the inconsistencies.

#### Our opening hours are:

Day Hours Monday 9?AM–1?PM Tuesday Closed Wednesday 9?AM–3?PM Thursday 9?AM–3?PM Saturday 9?AM–3?PM Sunday 9?AM–3?PM

The website is <u>Hertz Car Rental - Banff - Banff Springs Hotel</u>