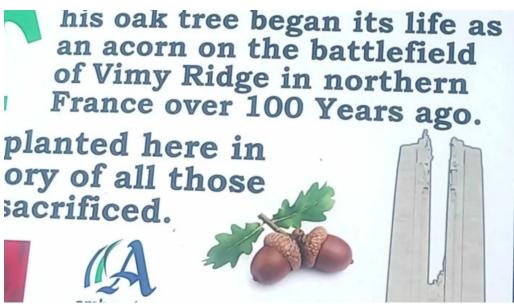

# A Beautiful Tribute

Visitors are often captivated by the stunning tribute mural painted on the side of the building. This artwork not only enhances the visual appeal of the area but also tells a story of courage and resilience. Additionally, an oak tree in the park has a unique history, having begun its life as an acorn at Vimy Ridge over 100 years ago, symbolizing strength and endurance through the ages.