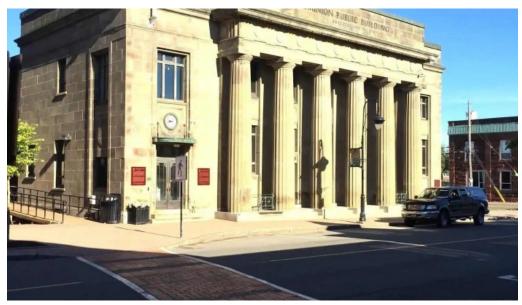

### Exploring the City Government Office in Amherst, Nova Scotia

The City Government Office located in the Town of Amherst, Nova Scotia, is not just a hub for local administration; it is also a significant landmark that reflects the town's rich history and community spirit. Visitors to this office often highlight its accessibility features, making it an inclusive place for all residents and visitors.

#### Accessibility Features

One of the key aspects that sets the City Government Office apart is its

commitment to \*\*accessibility\*\*. The facility boasts a \*\*wheelchair-accessible entrance\*\*, ensuring that everyone can access important services without barriers. Furthermore, there is a dedicated \*\*wheelchair-accessible car park\*\* nearby, making it convenient for individuals with mobility challenges to visit the office.

## A Must-See Destination

Many guests describe the City Government Office as a \*\*beautiful building inside and out\*\*, emphasizing that it is a \*\*must-see\*\* when visiting Amherst. The combination of modern design and historical significance makes it an attractive destination for both locals and tourists alike. In conclusion, the City Government Office in Amherst, Nova Scotia, stands out not only for its administrative functions but also for its dedication to accessibility and community remembrance. Whether you're visiting for official business or simply to explore the surrounding Memorial Park, this location offers a meaningful experience for everyone.