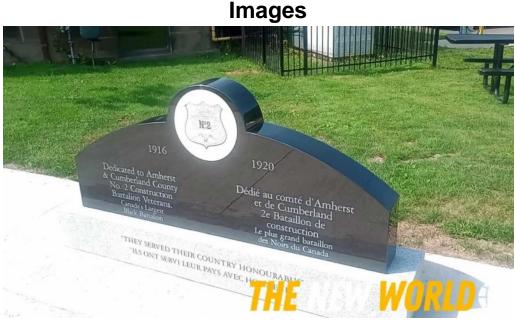

# A Memorial Park to Remember

Adjacent to the City Government Office is a beautiful Memorial Park. This park is dedicated to honoring servicemen who have made the ultimate sacrifice for their country. Among the various monuments, you will find tributes to the largest black battalion in Nova Scotia from 1916-1920 and a memorial for those troops who lost their lives in Afghanistan. This park serves as a poignant reminder of the sacrifices made by these brave individuals.

# A Beautiful Tribute

Visitors are often captivated by the stunning tribute mural painted on the side of the building. This artwork not only enhances the visual appeal of the area but also tells a story of courage and resilience. Additionally, an oak tree in the park has a unique history, having begun its life as an acorn at Vimy Ridge over 100 years ago, symbolizing strength and endurance through the ages.