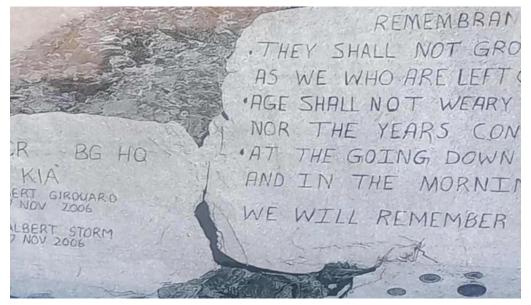

# A Memorial Park to Remember

Adjacent to the City Government Office is a beautiful Memorial Park. This park is dedicated to honoring servicemen who have made the ultimate sacrifice for their country. Among the various monuments, you will find tributes to the largest black battalion in Nova Scotia from 1916-1920 and a memorial for those troops who lost their lives in Afghanistan. This park serves as a poignant reminder of the sacrifices made by these brave individuals.