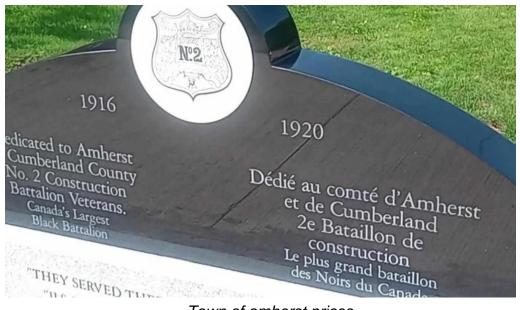

# A Memorial Park to Remember

Adjacent to the City Government Office is a beautiful Memorial Park. This park is dedicated to honoring servicemen who have made the ultimate sacrifice for their country. Among the various monuments, you will find tributes to the largest black battalion in Nova Scotia from 1916-1920 and a memorial for those troops who lost their lives in Afghanistan. This park serves as a poignant reminder of the sacrifices made by these brave individuals.

# A Beautiful Tribute

Visitors are often captivated by the stunning tribute mural painted on the side of the building. This artwork not only enhances the visual appeal of the area but also tells a story of courage and resilience. Additionally, an oak tree in the park has a unique history, having begun its life as an acorn at Vimy Ridge over 100 years ago, symbolizing strength and endurance through the ages.