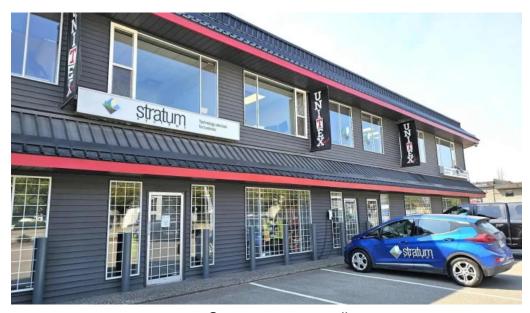

# Stratum Systems: Enhancing Accessibility in Computer Support and Services

Located in Abbotsford, British Columbia, **Stratum Systems** is dedicated to providing exceptional **computer support and services**. One of the standout features of their facility is its commitment to **accessibility** for all clients, including those with mobility challenges.

#### Wheelchair-Accessible Car Park

Stratum Systems understands the importance of convenience for their customers. The **wheelchair-accessible car park** ensures that individuals with disabilities can easily access their services without any barriers. This thoughtful design reflects their commitment to creating an inclusive environment.

#### Wheelchair-Accessible Entrance

Upon arriving at Stratum Systems, clients will find a **wheelchair-accessible entrance**, making it easy for everyone to enter the facility without assistance. This entrance is designed to provide a smooth transition from the parking area to the main office, emphasizing their focus on **accessibility**.

# **Commitment to Accessibility**

Stratum Systems not only offers top-tier computer support but also prioritizes accessibility. Their **wheelchair-accessible facilities** are a testament to their belief that everyone should have the opportunity to receive quality services. By addressing these needs, they ensure that all clients feel welcome and supported.

#### Conclusion

In conclusion, Stratum Systems in Abbotsford, British Columbia, stands out in the realm of **computer support and services** due to its unwavering commitment to **accessibility**. Their **wheelchair-accessible car park** and **wheelchair-accessible entrance** demonstrate their dedication to serving all members of the community efficiently and compassionately.