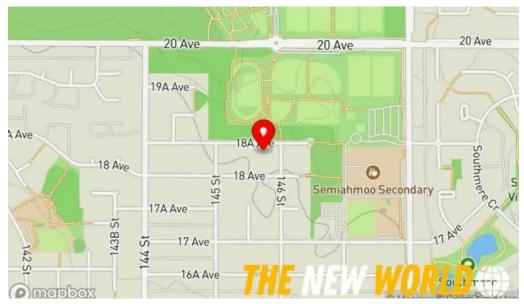

#### The business is situated at

14564 18a Ave, V4A 8A4 Surrey, British Columbia - Canada (CA)

The contact line of the respective **Consultant** is  $\pm 1604-765-2147$ And if you want to send a WhatsApp, you can do so at $\pm 1604-765-2147$ 

Insite consultancy inc surrey

Insite consultancy inc map

Insite consultancy inc all