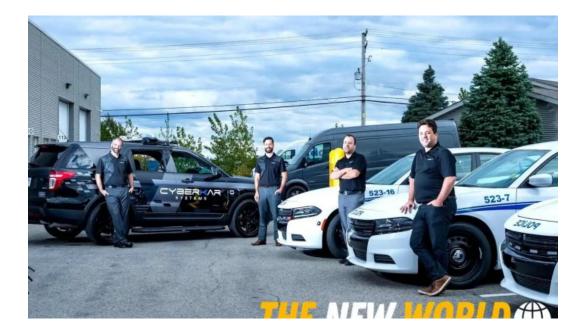

# Cyberkar systems - Terrebonne

# Welcome to Cyberkar Systems: A Leading Corporate Office in Terrebonne, Quebec

Cyberkar Systems stands out as an exceptional corporate office dedicated to providing top-quality products and services. Located in Terrebonne, Quebec, this company has built a reputation based on accessibility, professionalism, and commitment to customer satisfaction.

## **A Trustworthy Partner**

Having been a customer for almost ten years, one client remarked on the profound satisfaction with the expertise and equipment developed specifically for police services. They noted the staff as "competent and courteous," emphasizing the reliability of Cyberkar as a partner.