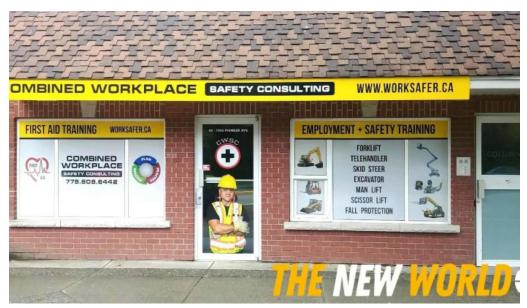

# Combined Workplace Safety Consulting: Your Resource for Health and Safety in Agassiz, British Columbia

If you are looking for reliable **health consultants** in Agassiz, British Columbia, look no further than Combined Workplace Safety Consulting. This dedicated team offers comprehensive workplace safety solutions designed to meet the unique needs of various industries.

#### We are situated in

7056 Pioneer Ave #2, V0M 0A6 Agassiz, British Columbia - Canada (CA)

The contact line of this **Health consultant** is <u>+1778-808-6442</u> And if you want to send a WhatsApp, you can do so at+1778-808-6442