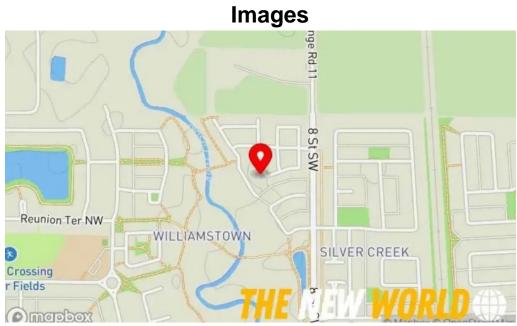

#### You can find us at

1001 8 St NW Unit 1401, T4B 0X1 Airdrie, Alberta - Canada (CA)

The contact phone of the respective **Immigration & naturalization service** is +1437-344-4299

And if you want to send a WhatsApp, you can do so at+1437-344-4299

Elm immigration services inc map

Elm immigration services inc all

Elm immigration services inc airdrie