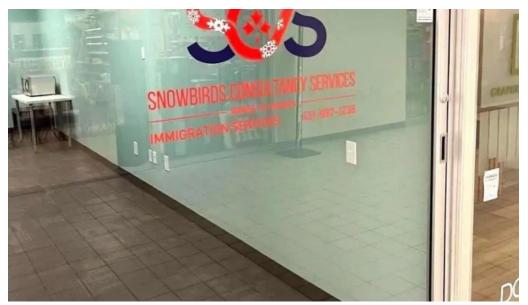

### Scs - Snowbirds Consultancy Services - Altona

altona

| Published on: 02/04/25 | Hits: 30     |
|------------------------|--------------|
| Comments: 0            | See comments |
| Votes: 3               | Score: 5     |

# Scs - Snowbirds Consultancy Services - Altona

#### Discovering Accessibility at Snowbirds Consultancy Services in Altona, Manitoba

Snowbirds Consultancy Services (SCS) stands out not only for its exceptional immigration and naturalization services but also for its commitment to accessibility. Located in Altona, Manitoba, SCS is dedicated to providing a welcoming environment for all clients, including those with disabilities.