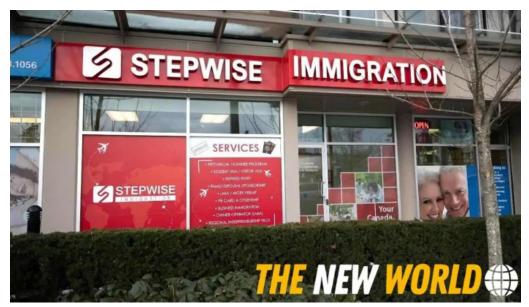

#### Our premises are located at

7511 120 St Unit No. 104, V4C 0C1 Delta, British Columbia - Canada (CA)

The phone of this **Immigration & naturalization service** is <u>+1778-902-0530</u> And if you want to send a WhatsApp, you can do so at<u>+1778-902-0530</u>

## Stepwise immigration services Itd videos

Stepwise immigration services Itd street view 360deg

Stepwise immigration services Itd map

Stepwise immigration services Itd inside

Stepwise immigration services Itd exterior