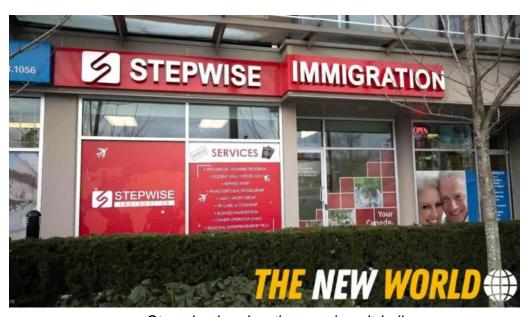

#### Our premises are located at

7511 120 St Unit No. 104, V4C 0C1 Delta, British Columbia - Canada (CA)

The phone of this **Immigration & naturalization service** is <u>+1778-902-0530</u> And if you want to send a WhatsApp, you can do so at<u>+1778-902-0530</u>

## Stepwise immigration services Itd videos

Stepwise immigration services Itd street view 360deg

Stepwise immigration services Itd map

Stepwise immigration services Itd inside

Stepwise immigration services Itd exterior