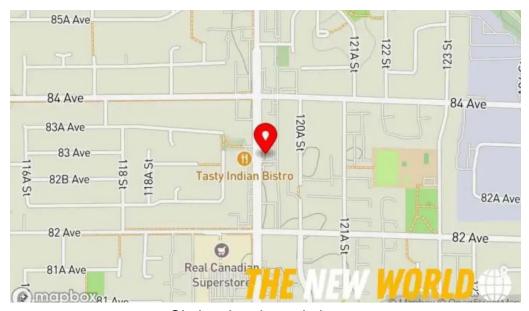

#### 8318 120 St #304, V3W 3N4 Surrey, British Columbia - Canada (CA)

The phone number of said **Immigration & naturalization service** is <u>+1604-786-1214</u> And if you want to send a WhatsApp, you can do so at <u>+1604-786-1214</u>

## **Images**

Sia immigration solutions surrey

Sia immigration solutions map

updated score

22nd October 2024 - Received an ITA at
539 CRS draw with score of 542
7th December 2024 - Submitted the file for
express entry (ITA expiry 21st December)
17th January 2025 - Received Biometrics
instruction letter, medical updated in profile