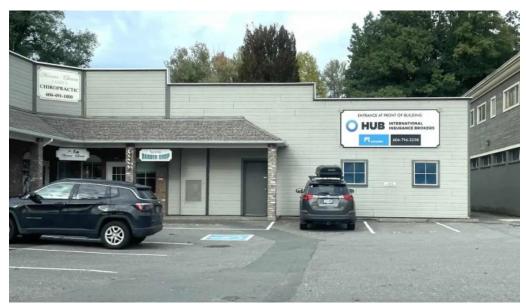

#### Wheelchair-Accessible Car Park

The **wheelchair-accessible car park** at HUB International ensures that clients with disabilities can easily access the premises. This dedicated parking area is designed to provide convenience and safety for all visitors.

#### Wheelchair-Accessible Entrance

In addition to the accessible parking, the agency boasts a **wheelchair-accessible entrance**. This feature allows individuals using wheelchairs or other mobility aids to enter the building comfortably and without barriers.

Hub international street view 360

Hub international map

Hub international inside

Hub international exterior

Hub international all

Hub international agassiz