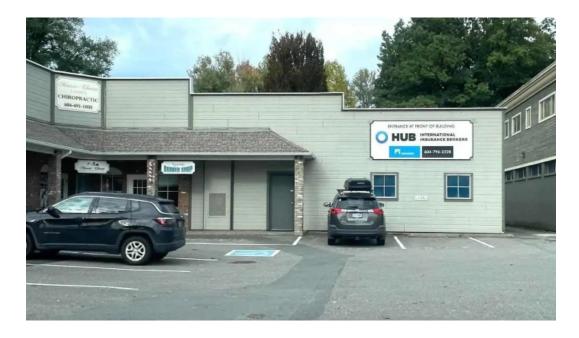

## **HUB International Insurance Agency in Agassiz, British Columbia**

HUB International is a leading insurance agency located in the picturesque town of Agassiz, British Columbia. The agency offers a wide range of insurance products, ensuring that all clients receive the best coverage tailored to their needs.

#### Wheelchair-Accessible Car Park

The **wheelchair-accessible car park** at HUB International ensures that clients with disabilities can easily access the premises. This dedicated parking area is designed to provide convenience and safety for all visitors.

#### Wheelchair-Accessible Entrance

In addition to the accessible parking, the agency boasts a **wheelchair-accessible entrance**. This feature allows individuals using wheelchairs or other mobility aids to enter the building comfortably and without barriers.

#### You can come to our business at

7072 Pioneer Ave, V0M 1A0 Agassiz, British Columbia - Canada (CA)

The contact line of said **Insurance agency** is <u>+1604-796-2228</u> And if you want to send a WhatsApp, you can do so at<u>+1604-796-2228</u>