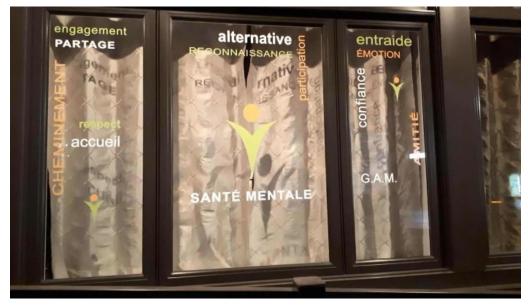

## Mental Health Services at Murmure: Supporting Individuals in Beauceville, Quebec

Murmure Groupe De Personnes ayant ou ayant eu un problème de santé mentale provides essential mental health services to individuals in Beauceville,

Quebec. The organization is dedicated to fostering a supportive community for those facing mental health challenges.

## **Supporting Mental Health in the Community**

By offering tailored mental health services and ensuring a welcoming environment with essential amenities, Murmure aims to create a space where individuals feel safe and supported. The focus on accessibility reflects the organization's mission to serve all members of the community, regardless of physical limitations.