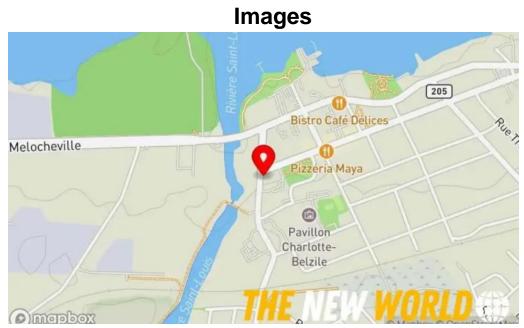

#### We are at

150 Chem. Saint-Louis, J6N 2H9 Beauharnois, Quebec - Canada (CA)

The contact line of said **Notary public** is  $\pm 1450-429-4633$ And if you want to send a WhatsApp, you can do so at $\pm 1450-429-4633$ 

Morrisseau annie map

Morrisseau annie beauharnois

Morrisseau annie all