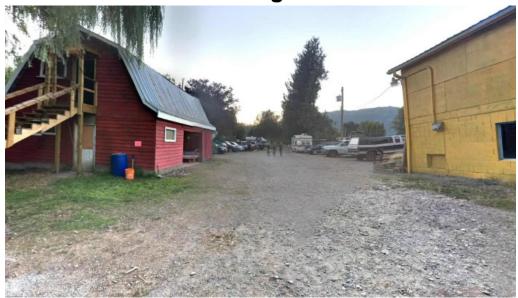

## **Exploring Abundance Community Farm in Agassiz, British Columbia**

Abundance Community Farm is a remarkable **organic farm** located in the picturesque region of Agassiz, British Columbia. This farm is dedicated to sustainable agriculture and community engagement, making it a valuable asset to the local area.

### **Wheelchair-Accessible Parking**

Visitors will find **wheelchair-accessible parking** available on-site, allowing easy access to the farm's facilities. This thoughtful feature enhances the overall experience for all attendees, making it possible for individuals with disabilities to enjoy the beauty of organic farming.

Abundance community farm street view 360

Abundance community farm map

Abundance community farm all

Abundance community farm agassiz