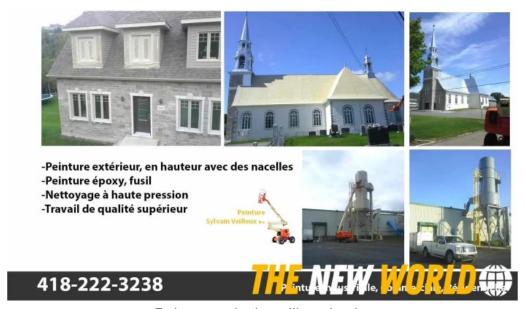

# Painter Peinture Sylvain Veilleux Inc: Transforming Spaces in Beauceville, Quebec

Painter Peinture Sylvain Veilleux Inc is a renowned painting service located in the heart of Beauceville, Quebec. With a commitment to excellence and customer satisfaction, this company has garnered positive reviews from many clients who have experienced their services firsthand.

## **Quality Workmanship That Speaks Volumes**

A common theme in reviews is the quality of the work done by Painter Peinture Sylvain Veilleux Inc. Clients appreciate that projects are completed with a \*\*good heart\*\*, ensuring that every detail is attended to. Whether it's a simple touch-up or a complete room makeover, the skilled artisans at this company deliver results that exceed expectations.