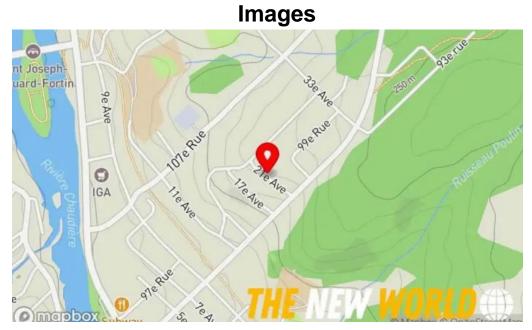

#### You can find us at

696 21e Avenue, G5X 1E4 Beauceville, Quebec - Canada (CA)

The phone of this **Painter** is <u>+1418-222-3238</u>
And if you want to send a WhatsApp, you can do so at+1418-222-3238