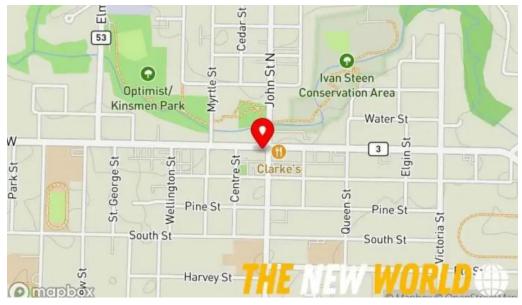

#### The location of our premises is

#### 106 Talbot St. W., Aylmer, 4 Wellington St, St Thomas, ON - Canada (CA)

The contact phone of the respective **Paralegal services provider** is  $\pm 1519-983-4155$ And if you want to send a WhatsApp, you can do so at $\pm 1519-983-4155$ 

## Images

Carpenter paralegal services st thomas

Carpenter paralegal services map

Carpenter paralegal services all