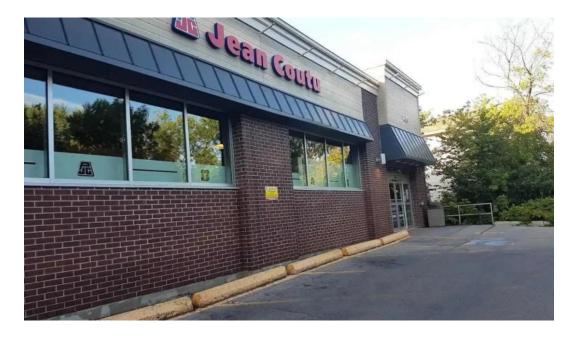

# Explore PJC Jean Coutu Pharmacy in Beaconsfield, Quebec

Located in the heart of Beaconsfield, the \*\*PJC Jean Coutu Pharmacy\*\* has been a trusted fixture in the community for over two decades. With its commitment to providing a range of services and products, this pharmacy stands out among its competitors.

## **Accessibility: A Welcoming Environment**

Accessibility is a significant focus at PJC Jean Coutu. The pharmacy features a \*\*wheelchair-accessible entrance\*\* and a \*\*wheelchair-accessible car park\*\*, ensuring that all customers can navigate the space comfortably. This commitment to inclusivity is reflected in the friendly demeanor of staff members who are always ready to assist.