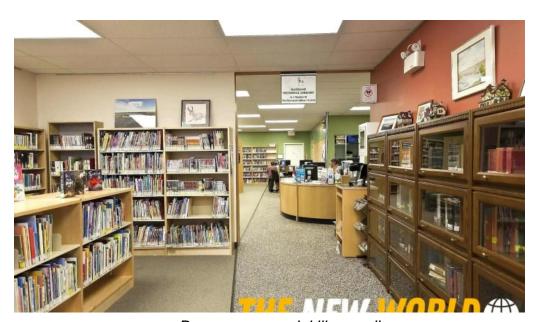

### **Bassano Memorial Library: A Community Treasure**

Bassano Memorial Library, located in the heart of Bassano, Alberta, is more than just a place to borrow books; it is a community hub that offers a wealth of resources and services. Visitors often describe it as a \*\*"Rare Hidden Gem,"\*\* and it's easy to see why.

### A Hub for Learning and Community Engagement

Many visitors to the library have shared their positive experiences. One patron mentioned how they learned more about Bassano by spending time in the library, ultimately leading them to buy a beautiful old character home on 3rd Avenue. This showcases the library's role in fostering a sense of community and belonging. Those new to the area have expressed excitement about utilizing the Shortgrass Library System, making it clear that the Bassano Memorial Library is not just a place for books, but a venue for discovering local history and culture.