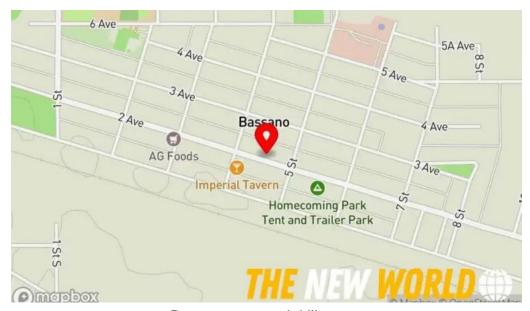

#### You will find us at

522 2 Ave, TOJ 0Y3 Bassano, Alberta - Canada (CA)

The contact line of said **Public library** is <u>+1403-641-4065</u> And if you want to send a WhatsApp, you can do so at<u>+1403-641-4065</u>

### **Images**

Bassano memorial library street view 360deg

Bassano memorial library shelf

Bassano memorial library map

Bassano memorial library bassano

Bassano memorial library all