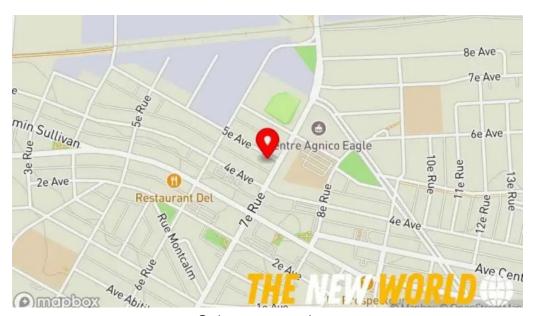

#### Our business is located at

1265 7e Rue, J9P 3R9 Val-d'Or, Quebec - Canada (CA)

The phone of the respective **Safety equipment supplier** is <u>+1819-824-5858</u> And if you want to send a WhatsApp, you can do so at<u>+1819-824-5858</u>