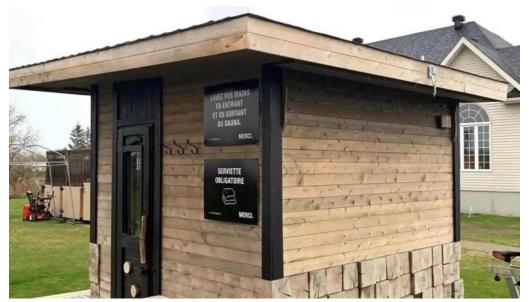

#### Discovering Sauna Québec in Senneterre, Quebec

Sauna Québec offers a unique experience for relaxation and rejuvenation in the heart of Senneterre. With its comprehensive amenities and thoughtful design, it caters to visitors looking for a serene escape.

#### **Accessibility Features**

One of the standout attributes of Sauna Québec is its commitment to \*\*accessibility\*\*. The facility includes a \*\*wheelchair-accessible car park\*\*, ensuring that all guests can enjoy their visit without hassle. Inside, you'll find a \*\*wheelchair-accessible toilet\*\*, making it easier for everyone to use the facilities comfortably.

## **Comfortable Amenities**

At Sauna Québec, guests are provided with a range of amenities that enhance their overall experience. The clean and spacious \*\*toilets\*\* contribute to the welcoming atmosphere, while the various relaxation areas allow visitors to unwind fully.