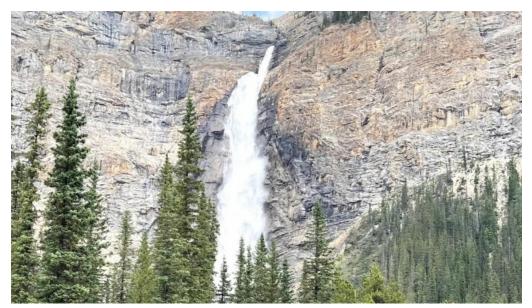

#### **Unforgettable Tours**

Brewster Sightseeing offers a range of tours that showcase the natural beauty of the Canadian Rockies. Testimonials from delighted customers highlight the quality of their experiences: - \*\*Explore Banff Tour\*\*: Many visitors rave about the \*\*Explore Banff with Gondola\*\* tour. Guests have described it as "fantastic," with plenty of opportunities to see and do things in Banff. The informative guides enhance the experience, making it memorable. - \*\*Columbia Icefield Discovery Tour\*\*: This tour is another favorite among travelers. Participants are treated to a hot lunch, stunning views, and knowledgeable commentary from expert guides. Many agree it is worth every penny. - \*\*Mountain Lakes and Waterfalls Tour\*\*: Guests have thoroughly enjoyed this tour, with guides like Andy and Ciaran being praised for their engaging and informative approach. Travelers appreciate seeing areas of the Rockies that may otherwise go missed.