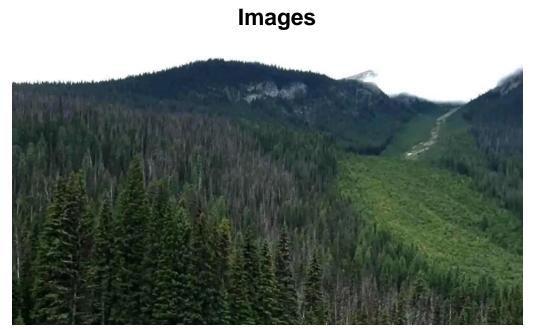

#### **Unforgettable Tours**

Brewster Sightseeing offers a range of tours that showcase the natural beauty of the Canadian Rockies. Testimonials from delighted customers highlight the quality of their experiences: - \*\*Explore Banff Tour\*\*: Many visitors rave about the \*\*Explore Banff with Gondola\*\* tour. Guests have described it as "fantastic," with plenty of opportunities to see and do things in Banff. The informative guides enhance the experience, making it memorable. - \*\*Columbia Icefield Discovery Tour\*\*: This tour is another favorite among travelers. Participants are treated to a hot lunch, stunning views, and knowledgeable commentary from expert guides. Many agree it is worth every penny. - \*\*Mountain Lakes and Waterfalls Tour\*\*: Guests have thoroughly enjoyed this tour, with guides like Andy and Ciaran being praised for their engaging and informative approach. Travelers appreciate seeing areas of the Rockies that may otherwise go missed.