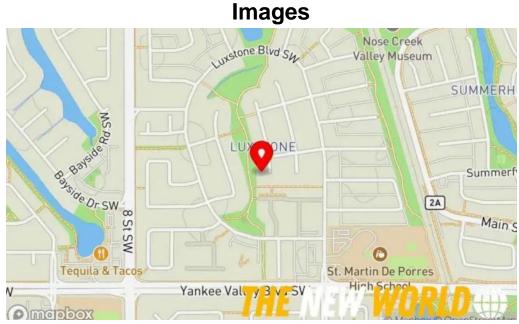

#### 237 Luxstone Green SW, T4B 3B5 Airdrie, Alberta - Canada (CA)

The phone of the mentioned **Software company** is  $\pm 1403-603-0428$ And if you want to send a WhatsApp, you can do so at $\pm 1403-603-0428$ 

Cyberdome map

Cyberdome computer