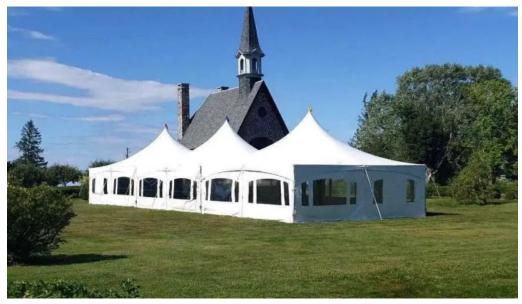

# Discover Maritime Tents: Your Premier Tent Rental Service in Berwick, Nova Scotia

If you're planning an event in Berwick, Nova Scotia, look no further than \*\*Maritime Tents\*\*. This tent rental service has gained a stellar reputation for its exceptional product quality and unparalleled customer service.

#### A Stress-Free Setup

Maritime Tents understands the importance of preparation. One happy customer highlighted, "It was nice to have them set up the tent two days before our wedding to give us time to decorate around it." This extra effort allows clients to focus on the details that matter most while knowing that their tent setup is in expert hands.