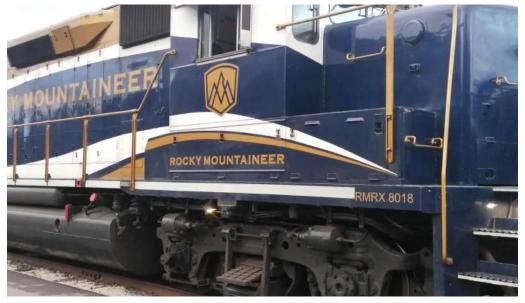

# **Transportation Service at Banff Train Station**

The \*\*Banff Train Station\*\* in Alberta is not just a hub for trains; it serves as a gateway to the stunning landscapes and adventures that the town of Banff has to offer. Here's what makes this station a vital part of the local transportation service.