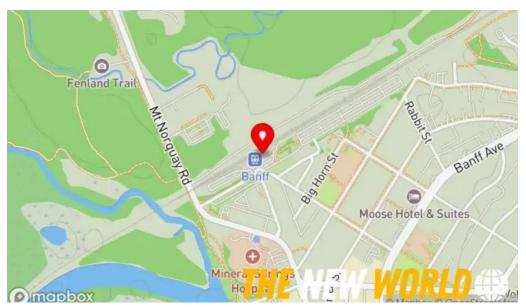

#### **Convenient Location**

Situated just 400 meters from downtown, the Banff Train Station is well-placed for those wishing to explore the town. Reviewers frequently emphasize the pleasant walk to the downtown area, with the added bonus of often spotting deer along the way. "It's always our first choice or stop in Banff," one visitor remarked about the location's convenience.

#### We are based in

327 Railway Ave, T1L 1A1 Banff, Alberta - Canada (CA)