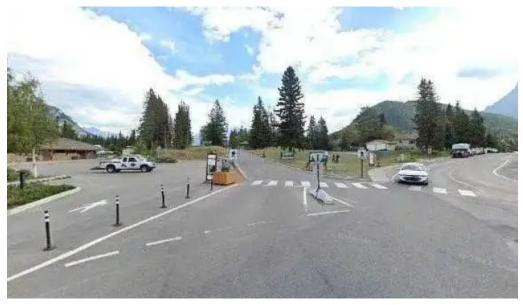

### **Parking Options**

Visitors are often delighted to find that the station offers a \*\*free parking lot\*\*, making it the only place in Banff where you can park without charge. This convenience is highly appreciated, especially given that parking in downtown Banff can be quite a challenge. Many reviews highlight how easy it is to find parking here, which is just a short walk away from the town center.

#### **On-Site Services**

Aside from its primary function as a train station, Banff offers a range of \*\*on-site services\*\* that cater to both tourists and locals. Visitors can rent bikes and scooters, making it a great spot to start your adventure around Banff National Park. Additionally, the station features clean washroom facilities and has a helpful information center, perfect for those looking for maps, bus schedules, or local insights.

#### **Convenient Location**

Situated just 400 meters from downtown, the Banff Train Station is well-placed for those wishing to explore the town. Reviewers frequently emphasize the pleasant walk to the downtown area, with the added bonus of often spotting deer along the way. "It's always our first choice or stop in Banff," one visitor remarked about the location's convenience.