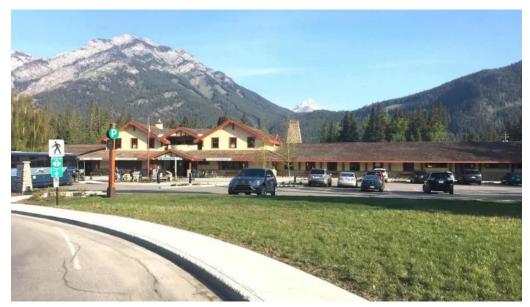

# **Transportation Service at Banff Train Station**

The \*\*Banff Train Station\*\* in Alberta is not just a hub for trains; it serves as a gateway to the stunning landscapes and adventures that the town of Banff has to offer. Here's what makes this station a vital part of the local transportation service.

### **Parking Options**

Visitors are often delighted to find that the station offers a \*\*free parking lot\*\*, making it the only place in Banff where you can park without charge. This convenience is highly appreciated, especially given that parking in downtown Banff can be quite a challenge. Many reviews highlight how easy it is to find parking here, which is just a short walk away from the town center.

#### **Convenient Location**

Situated just 400 meters from downtown, the Banff Train Station is well-placed for those wishing to explore the town. Reviewers frequently emphasize the pleasant walk to the downtown area, with the added bonus of often spotting deer along the way. "It's always our first choice or stop in Banff," one visitor remarked about the location's convenience.