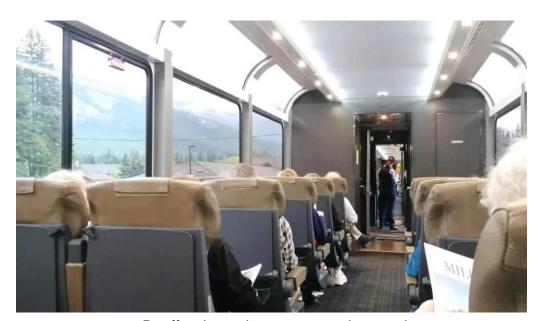

## **Visitor Experience**

Many who have visited the station praise its cleanliness and functionality. One reviewer noted, "The train station is easy access, clean, functional," reinforcing the idea that the station is well-maintained and inviting. Although some visitors have mentioned that the experience can be underwhelming during certain events (like the Christmas market), the overall feedback remains positive.

#### **Convenient Location**

Situated just 400 meters from downtown, the Banff Train Station is well-placed for those wishing to explore the town. Reviewers frequently emphasize the pleasant walk to the downtown area, with the added bonus of often spotting deer along the way. "It's always our first choice or stop in Banff," one visitor remarked about the location's convenience.