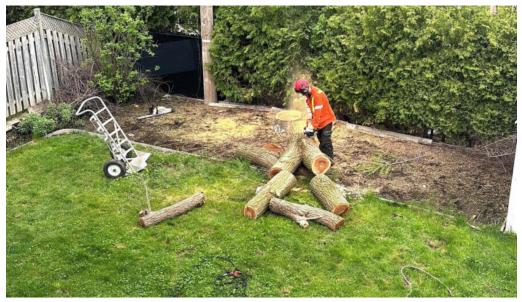

#### **On-Site Services**

The company offers comprehensive \*\*on-site services\*\* tailored for both residential and commercial clients. From tree removal to pruning and

maintenance, Arboriculture de Beauce has established itself as a reliable service provider that prioritizes customer satisfaction.

## **Customer Feedback: A Mixed Bag**

Feedback from customers has varied significantly. Some clients have praised the company's \*\*excellent service\*\* and \*\*professionalism\*\*, specifically noting the crew's efficiency and attention to detail. For instance, one satisfied customer commended the team for removing dangerous trees near electrical lines safely and cleanly. However, not all feedback has been positive. There have been notable complaints regarding the unprofessional conduct of some employees, including instances where the company did not provide timely notifications about scheduled work, leading to unnecessary inconveniences for homeowners. One customer expressed disappointment over excessive pruning, suggesting that it led to long-term damage to their trees.