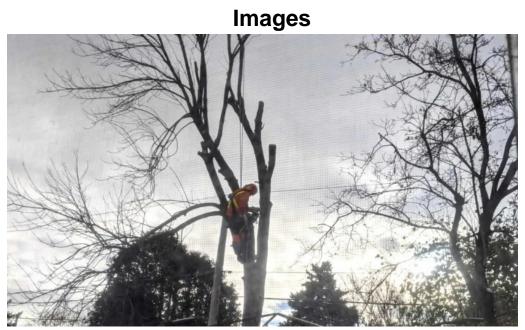

#### **On-Site Services**

The company offers comprehensive \*\*on-site services\*\* tailored for both residential and commercial clients. From tree removal to pruning and

maintenance, Arboriculture de Beauce has established itself as a reliable service provider that prioritizes customer satisfaction.

## **Customer Feedback: A Mixed Bag**

Feedback from customers has varied significantly. Some clients have praised the company's \*\*excellent service\*\* and \*\*professionalism\*\*, specifically noting the crew's efficiency and attention to detail. For instance, one satisfied customer commended the team for removing dangerous trees near electrical lines safely and cleanly. However, not all feedback has been positive. There have been notable complaints regarding the unprofessional conduct of some employees, including instances where the company did not provide timely notifications about scheduled work, leading to unnecessary inconveniences for homeowners. One customer expressed disappointment over excessive pruning, suggesting that it led to long-term damage to their trees.