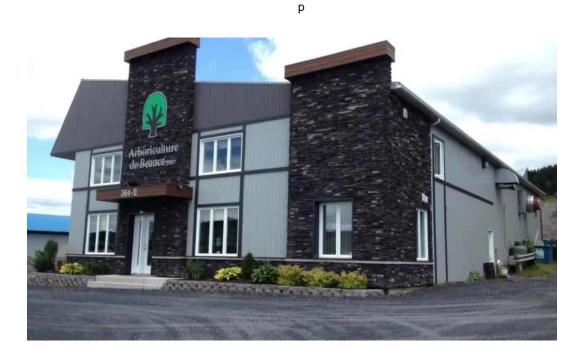

#### Tree Services in Beauce: Arboriculture de Beauce

Arboriculture de Beauce, located in Beauceville, Quebec, is a prominent name in the field of tree services. Their extensive range of services ensures that every customer's needs are met with professionalism and care.

#### The business is situated at

364E Route-du-Président-Kennedy, G5X 1N9 Beauceville, Quebec - Canada (CA)

The contact phone of the mentioned **Tree service** is  $\pm 1418-774-6217$ And if you want to send a WhatsApp, you can do so at $\pm 1418-774-6217$ 