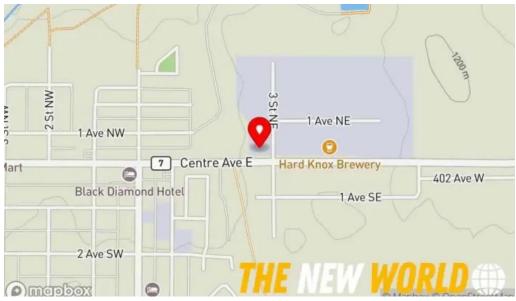

#### Our premises are located at

101 3 St NE Unit B, TOL 0H0 Diamond Valley, Alberta - Canada (CA)

The phone number of the mentioned **Vaporizer store** is  $\pm 1403-933-3319$ And if you want to send a WhatsApp, you can do so at $\pm 1403-933-3319$ 

#### Images

Northern vape co street view 360deg

Northern vape co map

Northern vape co inside

Northern vape co diamond valley

Northern vape co by owner

Northern vape co all