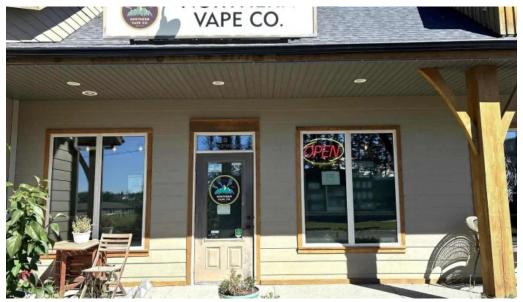

# Welcome to Northern Vape Co: Your Friendly Vaporizer Store in Diamond Valley, Alberta

Northern Vape Co is not just a vaporizer store; it's a \*\*transgender safe space\*\* that prides itself on being inclusive and welcoming to all. Located in the heart of Diamond Valley, Alberta, this store goes beyond providing vape products—it creates an environment where everyone can feel comfortable and accepted.

### Amenities and Accessibility for Everyone

At Northern Vape Co, \*\*accessibility\*\* is a top priority. They offer a \*\*wheelchair-accessible entrance\*\*, complete with a \*\*wheelchair-accessible toilet\*\* and a \*\*wheelchair-accessible car park\*\*. This ensures that all customers, regardless of their mobility needs, can enjoy their shopping experience without barriers. Additionally, the store features \*\*gender-neutral toilets\*\*, making it a truly inclusive environment for everyone. Northern Vape Co understands the importance of creating a \*\*LGBTQ+ friendly\*\* space, which is reinforced through thoughtful planning and amenities.

#### A Community Hub for Vaping Enthusiasts

Northern Vape Co has become a fantastic addition to Black Diamond, Alberta, offering a great selection of vape and smoking supplies at reasonable prices. Customers describe the shop as a wonderful community hub where everyone feels welcome. From expert advice to a wide range of products, it's clear that Northern Vape Co is dedicated to providing a positive and inclusive shopping experience.