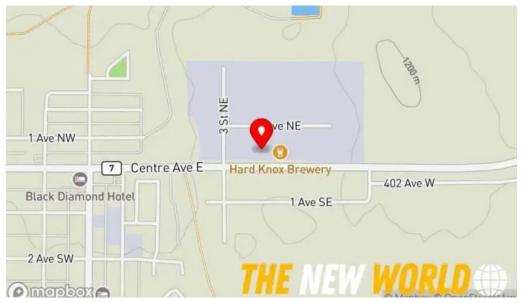

#### Our premises are located at

439 1st Ave NE, TOL 0HO Diamond Valley, Alberta - Canada (CA)

The contact line of said **Veterinarian** is <u>+1403-933-3532</u> And if you want to send a WhatsApp, you can do so at<u>+1403-933-3532</u>